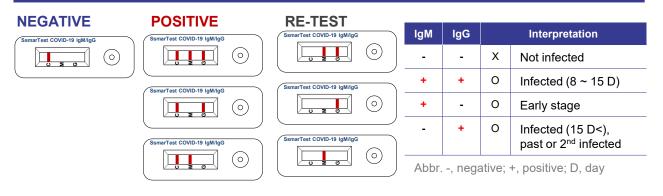

The **SsmarTest COVID-19** IgM/IgG Detection Kit is an *in vitro* diagnostic medical device that measures the presence of IgM and IgG antibodies to SARS-CoV-2 in blood (serum or plasma) with immunochromatography and thus assists in diagnosing COVID-19. The test results are used in conjunction with other laboratory tests.





## Interpretation of Result



## Diagnostic performance of SsmarTest COVID-19 IgM/IgG Detection Kit

| Parameters  | Analytical and clinical performance                                           |  |
|-------------|-------------------------------------------------------------------------------|--|
| Sensitivity | 94.64 %, both IgM and IgG (with limited cases, ongoing clinical evaluation)   |  |
| Specificity | 96.83.0 %, both IgM and IgG (with limited cases, ongoing clinical evaluation) |  |

## **Ordering Information**

| Cat. No. | Product Name                             | Package      |
|----------|------------------------------------------|--------------|
| SLS-004  | SsmarTest COVID-19 IgM/IgG Detection Kit | 20 Tests/Kit |

Gwanggyo biz tower 7F, 260, Changryongdaero, Suwon, Gyeonggi-do, Republic of Korea Tel.