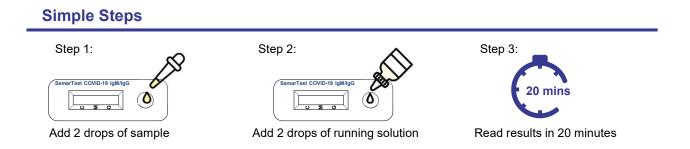

The **SsmarTest COVID-19** IgM/IgG Detection Kit is an *in vitro* diagnostic medical device that measures the presence of IgM and IgG antibodies to SARS-CoV-2 in blood (serum or plasma) with immunochromatography and thus assists in diagnosing COVID-19. The test results are used in conjunction with other laboratory tests.





## Interpretation of Result



## Diagnostic performance of SsmarTest COVID-19 IgM/IgG Detection Kit

| Parameters  | Analytical and clinical performance                                           |  |
|-------------|-------------------------------------------------------------------------------|--|
| Sensitivity | 94.64 %, both IgM and IgG (with limited cases, ongoing clinical evaluation)   |  |
| Specificity | 96.83.0 %, both IgM and IgG (with limited cases, ongoing clinical evaluation) |  |

## **Ordering Information**

| Cat. No. | Product Name                             | Package      |
|----------|------------------------------------------|--------------|
| SLS-004  | SsmarTest COVID-19 IgM/IgG Detection Kit | 20 Tests/Kit |

Gwanggyo biz tower 7F, 260, Changryongdaero, Suwon, Gyeo